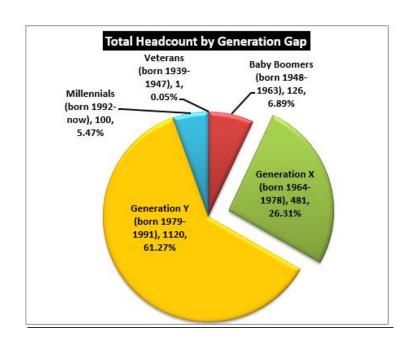

### Blazing Across Generations

for

**Best Engagement!** 

Only 26% are Gen X and most are in senior management

5 % Millennials

%
baby
boomers