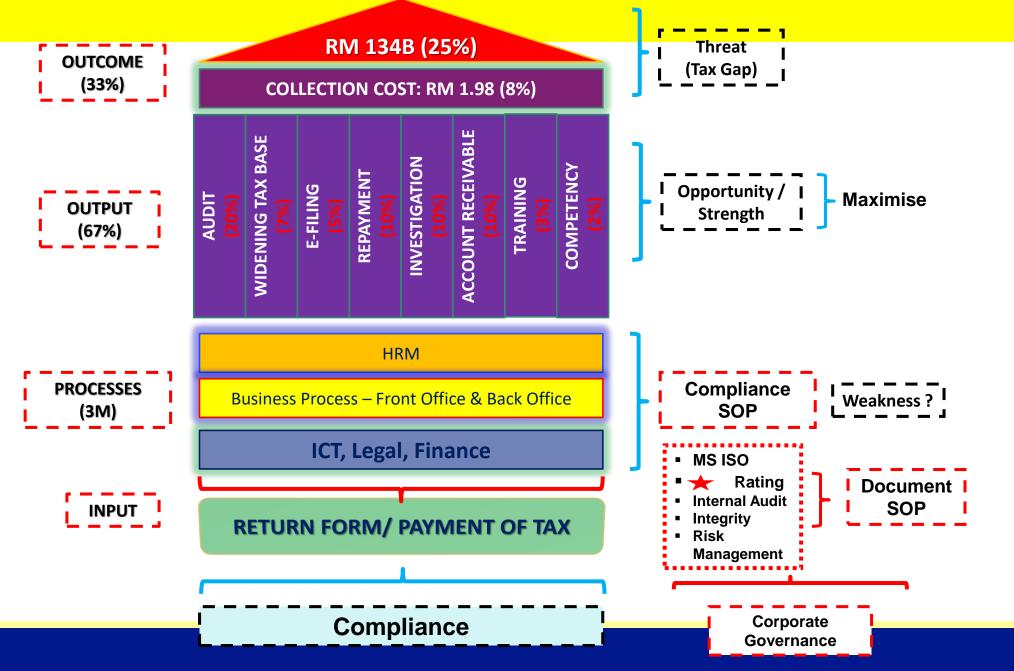

Of A Fair System                                             |  |  |  |
| STRATEGY 5 | To Enhance Management Of Human Resource                                                |  |  |  |
| STRATEGY 6 | To Enhance Integrity Through The General Approach Family Institution                   |  |  |  |

## IRBM CORPORATE INTEGRITY PLEDGE (CIP)



The IRBM CIP consists of principles to adopt and demonstrate its commitment toward creating a business environment that is FAIR, TRANSPARENT AND FREE FROM CORRUPTION.



The IRBM CIP was signed by CEO of IRBM on 13 November 2013 witnessed by Chief Commissioner of Malaysian Anti-Corruption Commission and Director of Socio Cultural Sector from Integrity Institute of Malaysia.



IRBM CIP Signing
Ceremony

#### **OUR KPI & OUTCOME RELATIONSHIP MODEL**









# IRBM'S RISK MANAGEMENT:

## BUILDING SUSTAINABILITY

## CHALLENGES FOR TAX ADMINISTRATION



**Key challenges** for an administration tasked with collecting revenue on behalf of Government

Enforcing Compliance to ensure appropriate taxpayer compliance :

- the right taxpayer pays
- the right amount of tax
- at the right time

IT IS JUST NOT ONLY ABOUT COMPLIANCE
BUT ALSO CONFORMANCE

# ALLIGNING RISK MANAGEMENT STANDARD WITH ERM STRATEGIC PLANNING



#### The Standard



#### **Organisational Context**



TIVINOVATIVE RISK MANAGEMENT. GO BOLA

(GO BEYOND, GO ORIGINAL, GO AGILE, GO AHEAD)

#### Strategy



## **GOVERNANCE RISK MANAGEMENT**





**RISK MANAGEMENT PROCESS** 

## **HOW AND WHEN IT STARTED**





### IRBM RISK MANAGEMENT GOVERNANCE STRUCTURE





# ORGANISATION STRUCTU