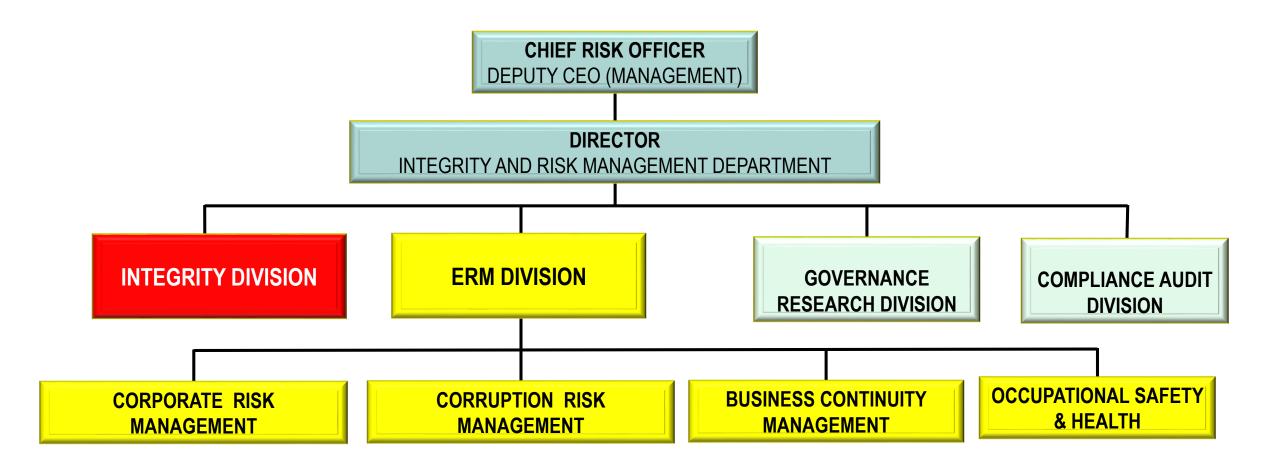

# ORGANISATION STRUCTURE DEPARTMENT OF INTEGRITY AND RISK MANAGEMENT

#### **DEPARTMENT OF INTEGRITY AND RISK MANAGEMENT**

**ENTERPRISE RISK MANAGEMENT DIVISION** 

INTEGRITY DIVISION