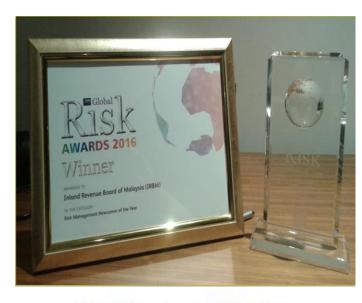

## RECOGNITION FOR ERM PRACTICE

Winner

Risk Management Newcomer of the Year

HILTON PARK LANE, LONDON 15 APRIL, 2016

- BENCHMARKING VISITS FROM OTHER AGENCIES AND UNIVERSITY IN MALAYSIA
- BRIEFING TO OTHER TAX ADMINISTRATIONS VISITORS
- CONSULTATION TO:
  - THE MAURITIUS REVENUE AGENCY
  - MALAYSIAN VALUATION DEPARTMENT
- SHARING WITH OECD'S MEMBER COUNTRIES & OBSERVERS