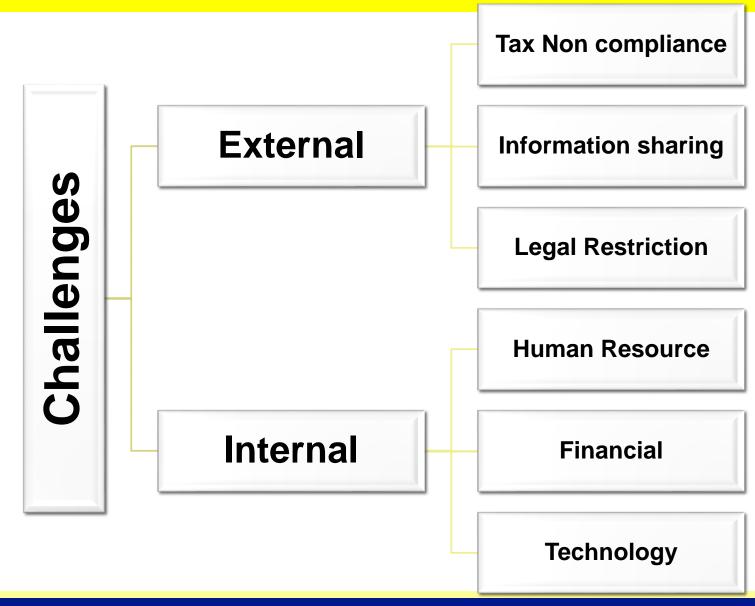

n assess, and mitigate instirisks. | •              | A               |

### RECOGNITION FOR GOOD GOVERNANCE PRACTICE



#### iidex2017 AWARD



- ▼ INNOVATION category
- RMIIA Rings of Governance
- The roles of Risk

  Management, Integrity and
  Internal Control as critical
  elements for excellent and
  effective corporate
  governance





# THE RMIIA RINGS OF GOVERNANCE





### RECOGNITION FOR GOOD GOVERNANCE PRACTICE



#### TAX ADMINISTRATION DIAGNOSTIC ASSESSMENT TOOL (TADAT) - (IMF, WORLD BANK etc)



**Benchmarking Our Internal Control Through TADAT Assessment** 



Having a strong internal control framework



Having an independent internal audit



Integrity Having a range of staff integrity assurance mechanism in place







# CHALLENGES AND WAY FORWARD

# **CHALLENGES**





# **STRATEGIES**



- Audit and Investigation
  - 2 Task Force with Other Enforcement Agencies
    - 3 Tax Collection and Debt Management
    - Tax Payer Education and Publicity
  - 5 Dispute Resolution Management
- Systems and Technology

### **WAY FORWARD**



| NATIONAL BLUE OCEAN STRATEGY                |
|---------------------------------------------|
| SUSTAINABLE IMAGE & REPUTATION              |
| ENHANCING TAX COMPLIANCE RISK MANAGEMENT    |
| CONTINUOUS ACCULTURATION OF RISK MANAGEMENT |
| SIMPLIFIED TAX SYSTEM                       |
| EMPOWERING SKILLS AND COMPETENCIES          |
| INTENSIFICATION OF PUBLIC SERVICES          |
|                                             |
|                                             |
|                                             |
|