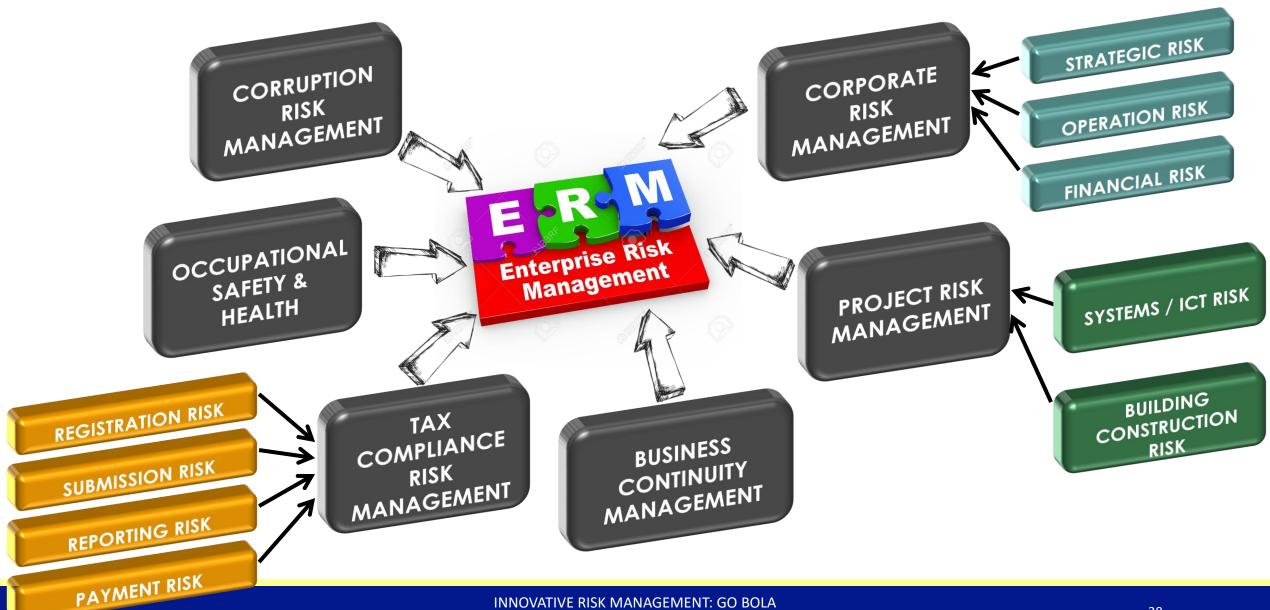

## Corporate Risk Management

### **RISK CATEGORY & TYPES OF RISK**

#### TYPES OF RISK Revenue **Productivity External Factor Outsourcing Procurement** Integrity Image & **Staff Compliance** Security Reputation **Business Occupational ICT Security Continuity** Safety & Health Management **Sustainability Fraud**

## Tax Compliance Risk Management

# Corruption Risk Management

# **CORRUPTION RISK MANAGEMENT**

# Business Contuinity Management (BCM)

# Occupational Safety and Health (OSH)