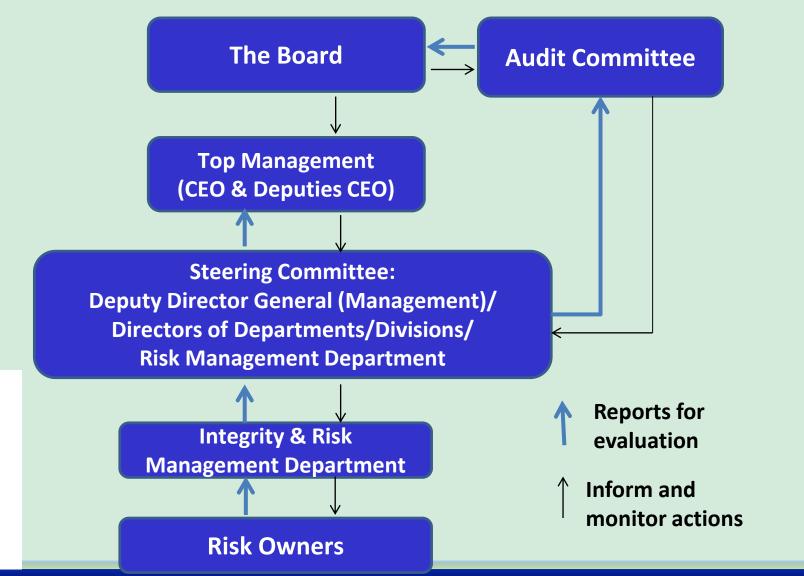

### IRBM RISK MANAGEMENT GOVERNANCE STRUCTURE

## **FUNCTIONS OF ERMD IN IRBM**

| 1     | Implement RM activities and promotes RM awareness amongst the Hasilian               | 2 | Ensures RM is implemented uniformly and according to the ISO 31000 standards |  |
|-------|--------------------------------------------------------------------------------------|---|------------------------------------------------------------------------------|--|
| 3     | Advisor to the top management and the Board on risk management matters               | 4 | Advises and assists risk owners on risk identification and risk ratings      |  |
| 5     | Analyses risk registers and requests feedbacks from process owners                   | 6 | Prepares Corporate Risk Profiles annually                                    |  |
| 7 the | epares RM reports and presents to<br>e RM committees, top<br>inagement and the Board | 8 | Prepares and updates RM<br>Framework, RM Plans dan<br>Guidelines             |  |