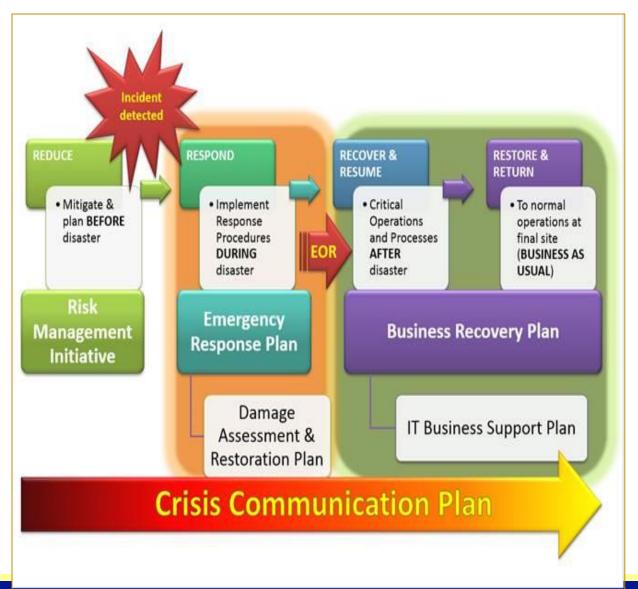

# Business Contuinity Management (BCM)

# ACHIEVING RESILIENCE & BUSINESS CONTINUITY ASSURANCE