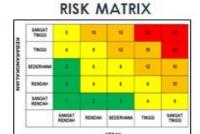

#### **RISK MATRIX**

| KEBARANGKALIAN | RENDAH  SANGAT RENDAH | 2 1 SANGAT RENDAH | 4 2 RENDAH | 9<br>6<br>3<br>SEDERHANA | 8 4 TINGGI | 15 10 5 SANGAT TINGGI |
|----------------|-----------------------|-------------------|------------|--------------------------|------------|-----------------------|
| NGKALIAN       | RENDAH                |                   | 4          | 6                        | 8          | 10                    |
| NGKALIAN       |                       |                   |            |                          |            |                       |
| NGKA           | SEDERHANA             | 3                 | 6          | 9                        | 12         | 15                    |
|                |                       |                   |            |                          |            |                       |
| EBAR           | TINGGI                | 4                 | 8          | 12                       | 16         | 20                    |
| <u>x</u>       | SANGAT<br>Tinggi      | 5                 | 10         | 15                       | 20         | 25                    |

| Penarafan         | Penerangan                                                                                                                                 | Pelan Tindakan                                                                                                                                                                                                                |
|-------------------|--------------------------------------------------------------------------------------------------------------------------------------------|-------------------------------------------------------------------------------------------------------------------------------------------------------------------------------------------------------------------------------|
| 1-3<br>SELESA     | Risiko yang telah dikenalpasti akan diambil maklum<br>memandangkan kesan dan kemungkinan<br>berlakunya risiko adalah rendah.               | Tindakan sedia ada adalah memadai.<br>Risiko ini dipantau secara berkala dan<br>memastikan tindakan adalah terkawal.                                                                                                          |
| 4-9<br>Waspada    | Risiko hendaklah diuruskan oleh pemilik risiko<br>untuk memastikan ianya tidak memberi kesan ke<br>atlas pencapaian objektif.              | Risiko ini boleh dikawal dengan satu atau<br>beberapa pilihan indakan pemulhan.<br>Pemantauan secara berkala perlu<br>dilakukan untuk memastikan tindakan<br>pemulihan adalah elektif.                                        |
| 10-19<br>CEMAS    | Risiko ini hendaklah dibawa kepada perhatian<br>pihak pengurusan dan perlu di ambilkira dalam<br>Strategi Pengurusan Risiko.               | Risiko ini diberi perhatian serius agar tidak<br>berubah ke tahap kribikal. Kajian terperinci<br>perlu dibuat dan tindakan pemulihan risiko<br>akan diambil untuk memastikan ianya<br>berkurang ke tahap risiko boleh terima. |
| 20-25<br>Kritikal | Risiko ini hendaklah dimaklunkan dengan segera<br>kepada pihak pengurusan dan ianya perlu<br>diambilkira dalam Strategi Pengurusan Risiko. | Tindakan segera oleh semua pihak<br>termasuk pengurusan atasan dengan<br>kajian terperinci dan pelan tindakan<br>pemulihan.                                                                                                   |