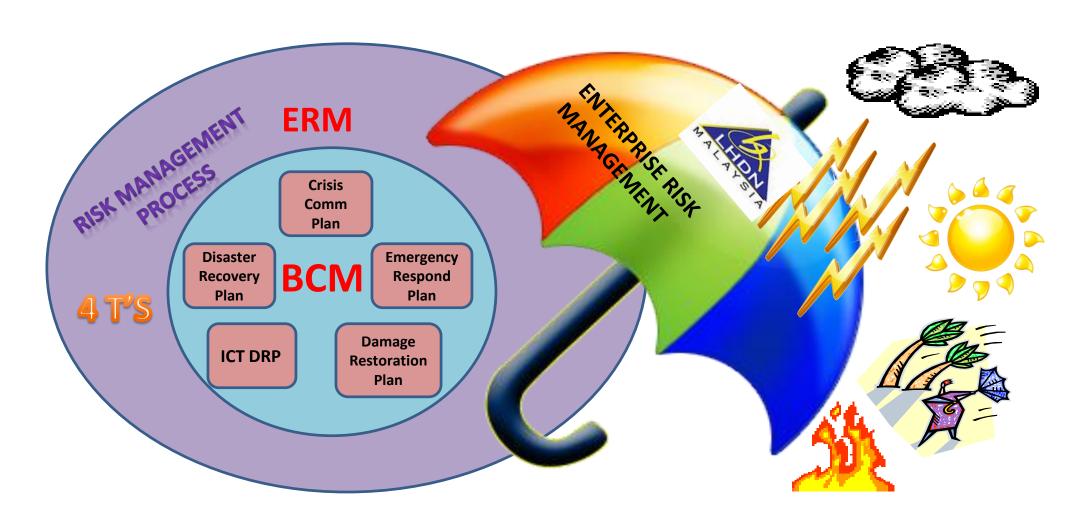

# IRBM'S RISK MANAGEMENT:

## **GOVERNANCE RISK MANAGEMENT**

**RISK MANAGEMENT PROCESS** 

# Business Contuinity Management (BCM)

# ACHIEVING RESILIENCE & BUSINESS CONTINUITY ASSURANCE