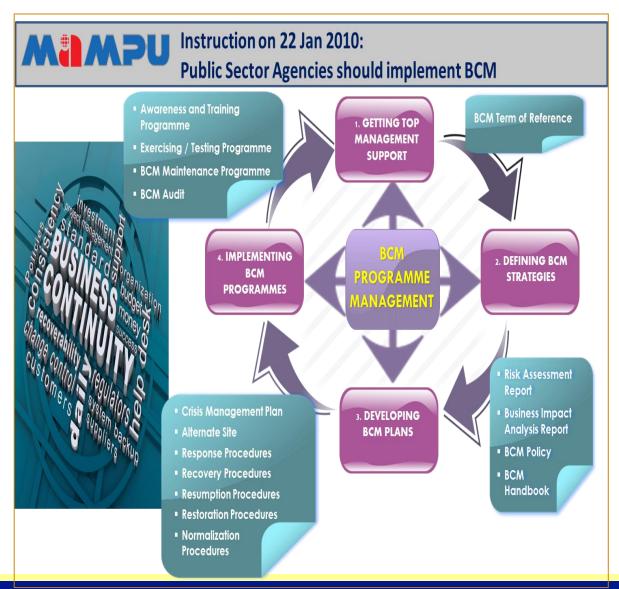

# Business Contuinity Management (BCM)

# ACHIEVING RESILIENCE & BUSINESS CONTINUITY ASSURANCE