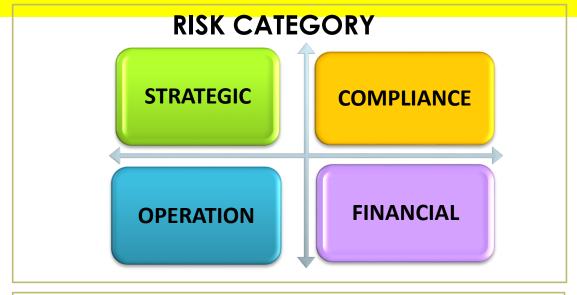

### **RISK CATEGORY & TYPES OF RISK**

#### TYPES OF RISK Revenue **Productivity External Factor Outsourcing Procurement** Integrity Image & **Staff Compliance** Security Reputation **Business Occupational ICT Security Continuity** Safety & Health Management **Sustainability Fraud**