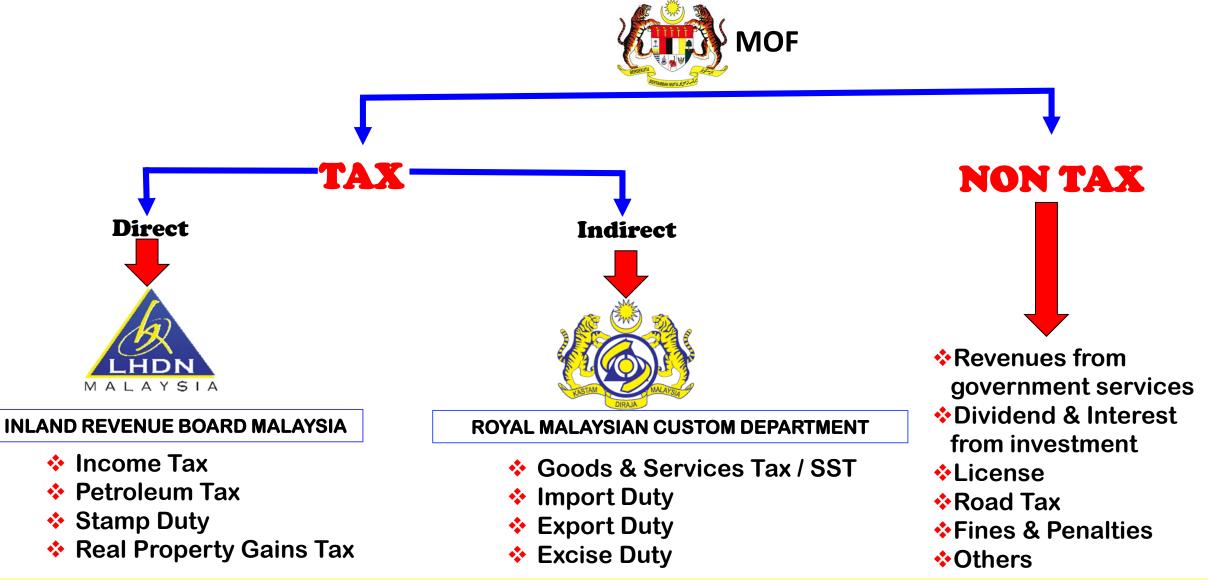

## **FUNCTIONS OF IRBM**

To Collect
DIRECT
TAXES on
behalf of the
Government

To
ADVISE THE
GOVERNMENT
ON TAX related
matters

Other functions as
DIRECTED BY
GOVERNMENT AND
ANY OTHER
WRITTEN LAW

Act as a COLLECTION
AGENT for and on behalf of
any body for the recovery of
loans due for repayment to
that body under any written
law.

To participate in TAX
DISCUSSION
between Malaysia and other parties

## FEDERAL GOVERNMENT'S REVENUES

## **LAWS & LEGISLATIONS**

#### **ADMINISTRATION OF LAWS**

#### **COMPLYING WITH OTHER LEGISLATIONS**

**Income Tax Act 1967** 

Petroleum (Income Tax) Act 1967

**Real Property Gains Tax 1976** 

Stamp Act 1949

**Labuan Business Activity Act 1990** 

**Promotion of Investments Act 1986** 

Federal Constitution 1957

Interpretation Act 1948 & 1967

Limitation Act 1953 Court of Judicature Act 1964

Company Act 1965 Bankruptcy Act 1967

National Land Code 1965 Criminal Procedure Code (Act 593)

Penal Code (Akta 574) Company Winding Up Rules 1965

High Court Rules 1980 Subordinate Court Rules 1980

Anti-Money Laundering, Anti-Terrorism Financing and Proceeds of Unlawful Activities (AMLATFPUAA) 2001