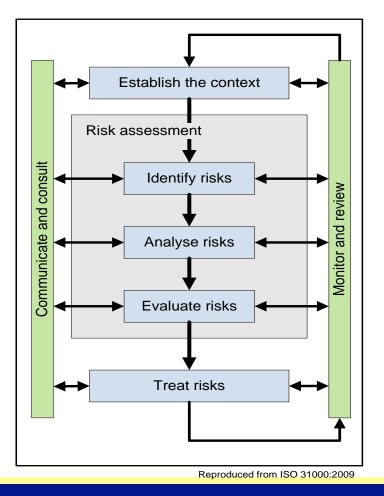

## **GOVERNANCE RISK MANAGEMENT**

**RISK MANAGEMENT PROCESS** 

## ISO 31000 : 2009 RISK MANAGEMENT STANDARDS

- . Risk Reviews
- . Risk Management Effectiveness Studies

Risk Management Action Plans