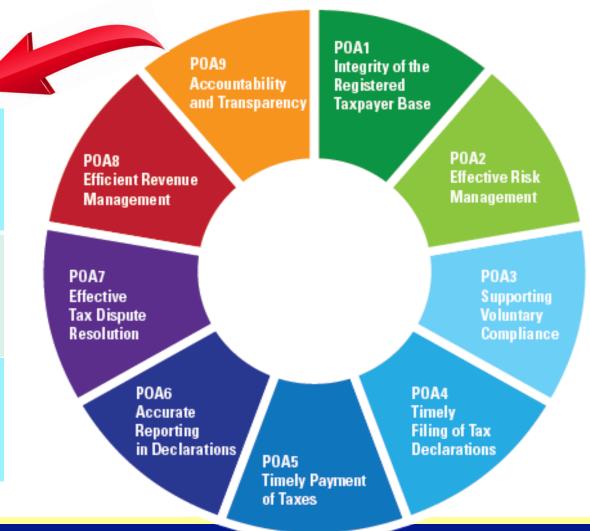

## RECOGNITION FOR ERM PRACTICE

TAX ADMINISTRATION DIAGNOSTIC ASSESSMENT TOOL (TADAT) - (IMF, WORLD BANK etc)

Assessment area:
Identification, assessment, and mitigation of institutional risks

| Measurement Dime                                          | nsion Method S | core Score 2015 |
|-----------------------------------------------------------|----------------|-----------------|
| The process used to iden assess, and mitigate instirisks. | •              | A               |

#### TAX ADMINISTRATION DIAGNOSTIC ASSESSMENT TOOL (TADAT) - (IMF, WORLD BANK etc)

**Benchmarking Our Internal Control Through TADAT Assessment** 

Having a strong internal control framework

Having an independent internal audit

Integrity Having a range of staff integrity assurance mechanism in place