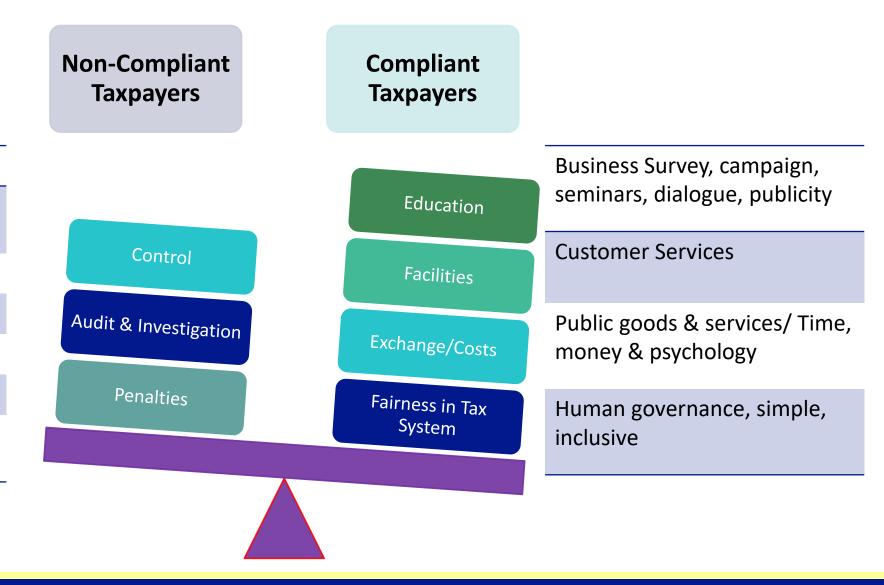

#### **TAXPAYERS' BEHAVIOUR**

. Hardcore

. Reluctant

. Try to comply

. Voluntarily comply

#### **STRATEGIES**

. Prosecution. Audit & Investigation. Taxpayer Education

. Publicity

SUKARELA

ENGGAN

TEGAR

MOKAH LAKU

PEMATUHAN CUKAI AHAP RISIKO

NASPADA

SELESA

CEMAS

ENGUATKUASA

STRATEG

SEGMENTASI

MENGAMBIL PELUANG PEMBAYAR CUKAI BARU

**PATUH** 

#### LEVEL OF RISK

. Very High Risk. High Risk. Medium Risk. Low Risk

Tolerable Alert

Panic Button

Critical

#### **SEGMENTATION OF TAXPAYERS**

. Noncompliant. Taking opportunity

. New taxpayers
. Compliant