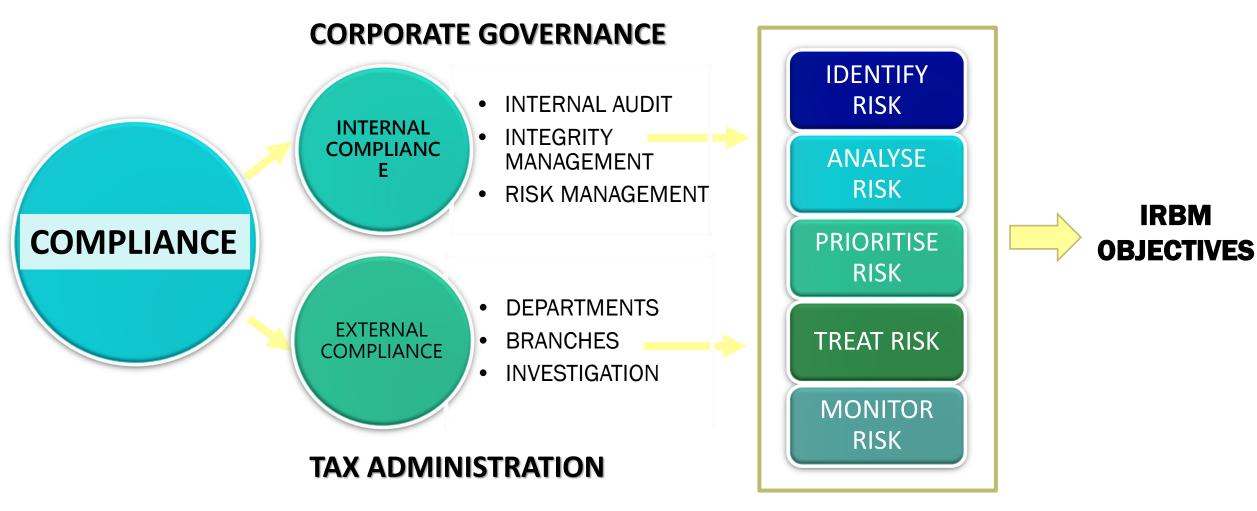

## CHALLENGES FOR TAX ADMINISTRATION

**Key challenges** for an administration tasked with collecting revenue on behalf of Government

Enforcing Compliance to ensure appropriate taxpayer compliance :

- the right taxpayer pays
- the right amount of tax
- at the right time

IT IS JUST NOT ONLY ABOUT COMPLIANCE
BUT ALSO CONFORMANCE

## **GOVERNANCE RISK MANAGEMENT**

**RISK MANAGEMENT PROCESS** 