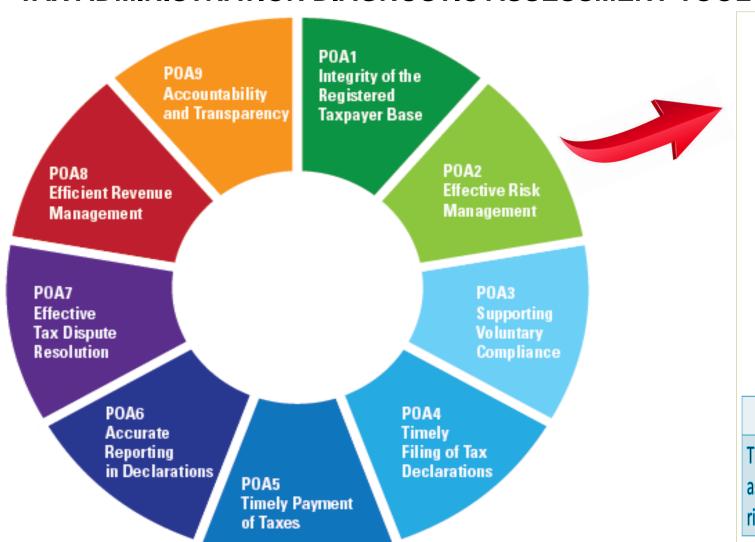

## RECOGNITION FOR ERM PRACTICE

TAX ADMINISTRATION DIAGNOSTIC ASSESSMENT TOOL (TADAT) - (IMF, WORLD BANK etc)

Assessment area:
Identification, assessment, and mitigation of institutional risks

| Measurement Dime                                          | nsion Method S | core Score 2015 |
|-----------------------------------------------------------|----------------|-----------------|
| The process used to iden assess, and mitigate instirisks. | •              | A               |