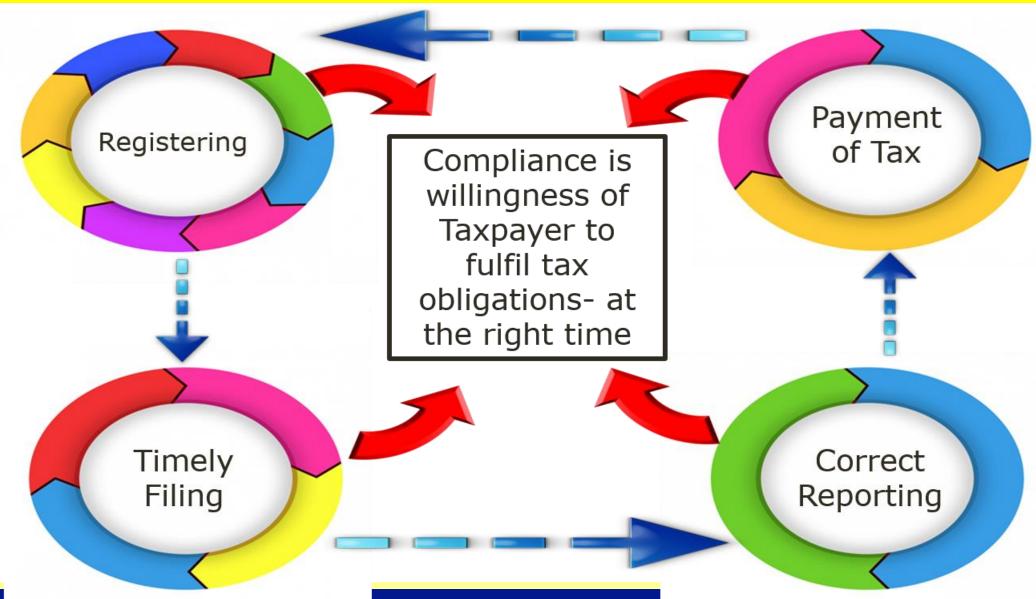

ada perhatian<br>pihak pengurusan dan perlu di ambilkira dalam<br>Strategi Pengurusan Risiko.               | Risiko ini diberi perhatian serius agar tidak<br>berubah ke tahap kribikal. Kajian terperinci<br>perlu dibuat dan tindakan pemulihan risiko<br>akan diambil untuk memastikan ianya<br>berkurang ke tahap risiko boleh terima. |
| 20-25<br>Kritikal | Risiko ini hendaklah dimaklunkan dengan segera<br>kepada pihak pengurusan dan ianya perlu<br>diambilkira dalam Strategi Pengurusan Risiko. | Tindakan segera oleh semua pihak<br>termasuk pengurusan atasan dengan<br>kajian terperinci dan pelan tindakan<br>pemulihan.                                                                                                   |







## Tax Compliance Risk Management

## TAX COMPLIANCE RISK MANAGEMENT





### IRBM TCRM MODEL

#### **TAXPAYERS' BEHAVIOUR**

. Hardcore

. Reluctant

. Try to comply

. Voluntarily comply



#### **STRATEGIES**

. Prosecution. Audit & Investigation. Taxpayer Education

. Publicity



SUKARELA

ENGGAN

TEGAR

MOKAH LAKU

PEMATUHAN CUKAI AHAP RISIKO

NASPADA

SELESA

CEMAS

ENGUATKUASA

STRATEG

SEGMENTASI

MENGAMBIL PELUANG PEMBAYAR CUKAI BARU

**PATUH** 

#### LEVEL OF RISK

. Very High Risk. High Risk. Medium Risk. Low Risk



Tolerable Alert

Panic Button

Critical

#### **SEGMENTATION OF TAXPAYERS**

. Noncompliant. Taking opportunity

. New taxpayers
. Compliant

# TAX COMPLIANCE MANAGEMENT STRATEGIES



Audits

Monitoring Deliberate Tax Defaulters (MDTD)

Investigations

**Criminal prosecution** 

Severe & Custodial sentences

Task Force in Money Launder