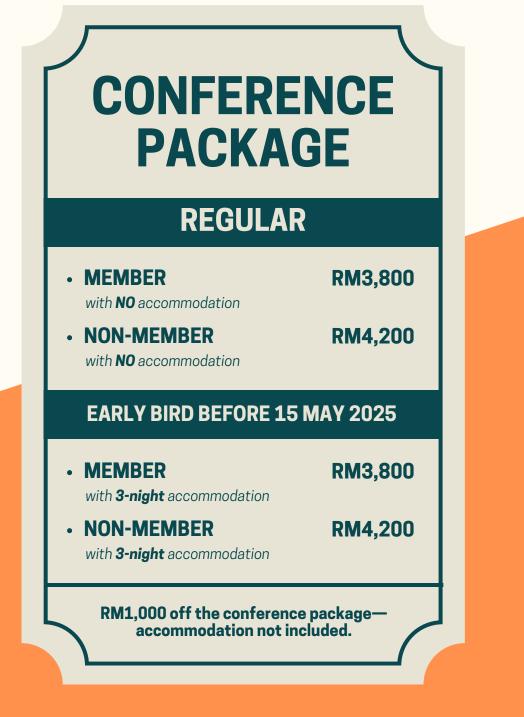

## MASTERCLASS 1 14 JULY 2025 CONFERENCE 15-16 JULY 2025 MASTERCLASS 2 17 JULY 2025

Masterclass 1 & 2 are not included in the conference package

REGISTER NOW WITH AN EARLY BIRD MEMBER RATE of RM3,800\* (with 3-night accommodation) BEFORE 15 MAY 2025!

\*For registrations with confirmed payment made on or before 15 May 2025.